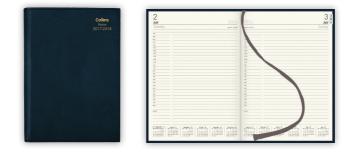

### **Collins Boston Financial**

The Boston Financial Year Diaries in A4 and A5 are printed on a subtle cream paper and are ideal for those on the move, with double wiro binding and heavily grained PVC cover. Boston diaries include a cash summary section, New Zealand and Australian holidays, and monthly planners. All have appointment times.

| CODE   | SIZE | DESCRIPTION              |
|--------|------|--------------------------|
| 438727 | A4   | 1 Day per Page 6am - 9pm |
| 438728 | A4   | 1 Week to View 8am - 7pm |
| 438729 | A5   | 1 Day per Page 7am - 7pm |
| 438730 | A5   | 1 Week to View 9am - 5pm |