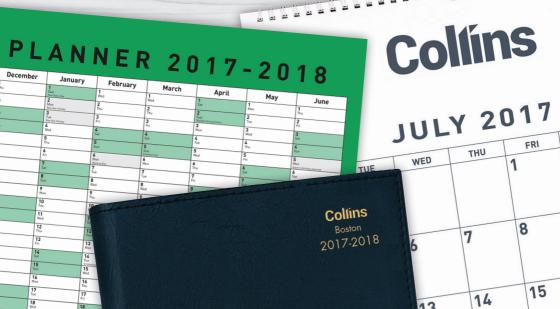

# Collins Month-to-View Calendar and Wall Planners

| CODE   | SIZE      | DESCRIPTION                                                   |
|--------|-----------|---------------------------------------------------------------|
| 150648 | 295 x 422 | Calendar Month to View 1 July - 30 June                       |
| 150672 | 420 x 594 | Planner 13 Month 1 June - 31 June Printed Two Sides           |
| 150674 | 420 x 594 | Planner 13 Month 1 June - 31 June Printed Two Sides Laminated |
| 150673 | 700 x 900 | Planner 13 Month 1 June - 31 June Printed Two sides           |

### **Collins Boston Financial**

The Boston Financial Year Diaries in A4 and A5 are printed on a subtle cream paper and are ideal for those on the move, with double wiro binding and heavily grained PVC cover. Boston diaries include a cash summary section, New Zealand and Australian holidays, and monthly planners. All have appointment times.