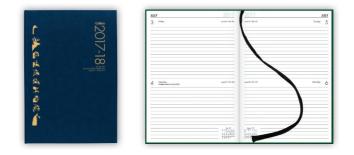

# Collins Farming Year Diary

Collins Farming Year Diary is an ideal tool for farmers to record all details of farm management. The diary covers the 13 month period 1 June 2017 - 30 June 2018. The format is 2 days per page with a ribbon marker included.

Includes New Zealand holidays, 3 year reference calendars, phases of the moon, sunrise/sunset times, monthly livestock summary, monthly planners, tax guide, monthly cash accounts, budget for the year, rainfall record, dog medication, weed and pest chemicals, sowing record, feed grown, new grass/lucerne, cash crops, hay and silage, topdressing, contract work, weed/pest control and irrigation, and comprehensive recording charts for sheep, cattle, deer, goats and more, and also includes a comprehensive list of producer boards.

| CODE   | SIZE | DESCRIPTION                      |
|--------|------|----------------------------------|
| 150441 | A5   | 2 Days per Page 1 June - 30 June |